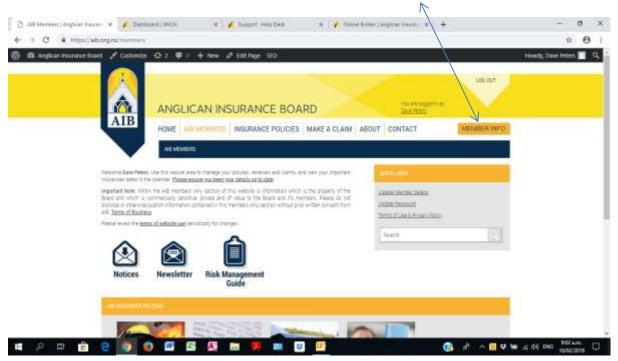

Once you have logged into the member section a 'Member Info' button will appear on the right of the TAB bar on all screens. This allows access to individual member information.

As we have an extra level of security for member specific information you will be asked to logon with your member data logon (you can save these details)

Once logged on you have access to current finances, quotes, policy details and claims

For example, to see policy details, select the policy (left hand dot) and select 'Details'

| Voice Cont | Angles | Tours | Tours | Angles | Tours | Tours | Angles | Tours | To