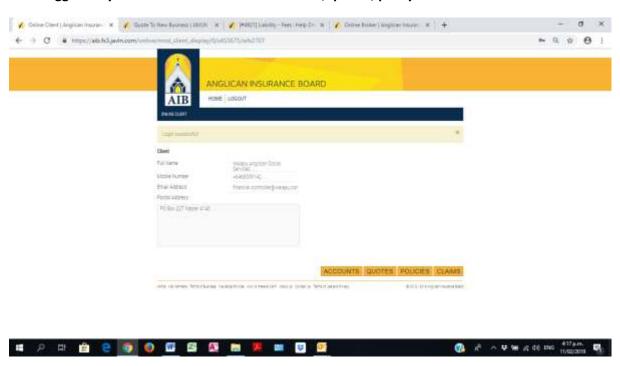

Once you have logged into the member section a 'Member Info' button will appear on the right of the TAB bar on all screens. This allows access to individual member information.

As we have an extra level of security for member specific information you will be asked to logon with your member data logon (you can save these details)

Once logged on you have access to current finances, quotes, policy details and claims

For example, to see policy details, select the policy (left hand dot) and select 'Details'

| Voice Cont | Angles | Tours | Tours | Angles | Tours | Tours | Angles | Tours | To