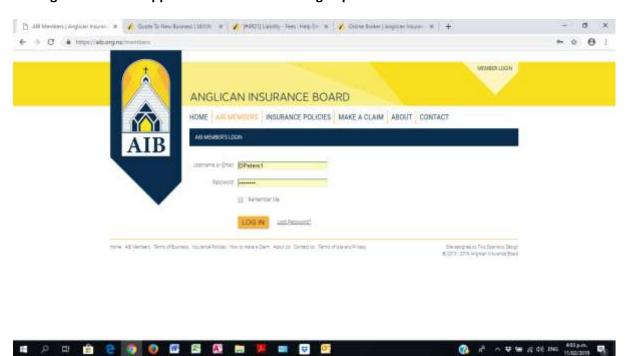

## The logon screen will appear – use the member logon provided

Once logged on you can access policy information and documents. Policies and other documents can be found on the right hand side of the screen e.g. The Material Damage and Business Interruption screen